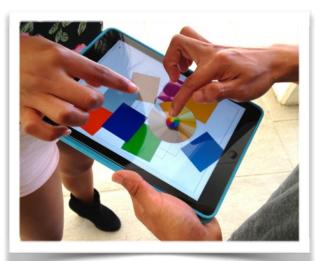

## Now Availance iPad Arts Library

CLICC and the Arts Library are pleased to offer 10 preconfigured iPads available for checkout at the Arts Library circulation desk, beginning Fall Quarter 2014.

Chargers and VGA or HDMI adapters are available for checkout separately. The loan policies for the iPads are the same as the CLICC laptops.